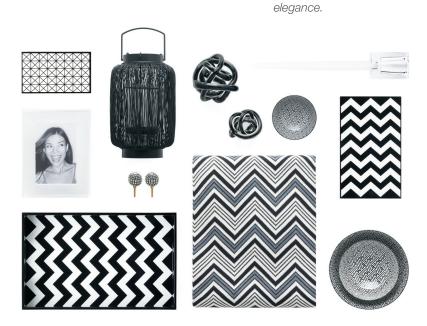

#### the pinnacle of simplicity, and an irresistible trend: black and white combine to form a perfect balance and a powerful statement. Whether adding these counterpoints in small doses or following the strictest scheme, the timeless duo speaks of sophistication and easy

The ultimate in contrast;

# POWER OF **BLACK&WHITE**

Diamond Deco Box, Wire Husk Lanterns, Orbit Glass Decor Balls, Kiri Bowls, Deco Zig Zag Box, Acrylic Floating Photo Frame, Deco Zig Zag Tray, Chevron Jacquard Cotton Throw.