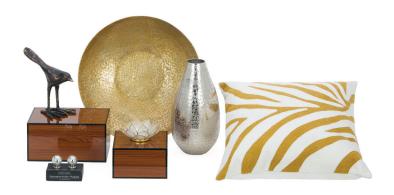

# BEAUTY OF MIXEDMETALS

Although I love combining many periods in one space, reflecting the individual voice of every project, I have a special fondness for Art Deco. A design style known for the mixing of multiple metallic tones with luxe textures, Deco has become a modern favourite, allowing the freedom to combine gold, silver, bronze, and beyond to achieve your deepest design dreams.

Epic Bronzed Bird Sculpture, Talis Gold Hammered Platter, Talis Silver Hammered Vase, Woodgrain Lined Jewelry Box, Safari Cushion, Silver Crackle Knobs, Lotus Capiz Shell Tea Light Holder, Woodgrain Lined Box.