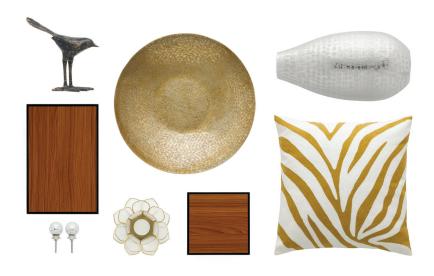

# BEAUTY OF MIXEDMETALS

Although I love combining many periods in one space, reflecting the individual voice of every project, I have a special fondness for Art Deco. A design style known for the mixing of multiple metallic tones with luxe textures, Deco has become a modern favourite, allowing the freedom to combine gold, silver, bronze, and beyond to achieve your deepest design dreams.

Epic Bronzed Bird Sculpture, Talis Gold Hammered Platter, Talis Silver Hammered Vase, Woodgrain Lined Jewelry Box, Safari Cushion, Silver Crackle Knobs, Lotus Capiz Shell Tea Light Holder, Woodgrain Lined Box.