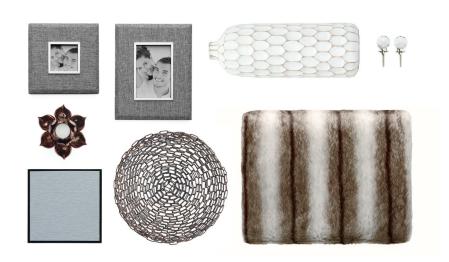

# **LODGE**LIFE

Lawson Linen Frames, Carved Divot Vase, Cut Crystal Knobs, Rose Tea Light Holder, Dera Antique Link Bowl, Aspen Deluxe Faux Fur Throw, Silver Grain Lined Box.